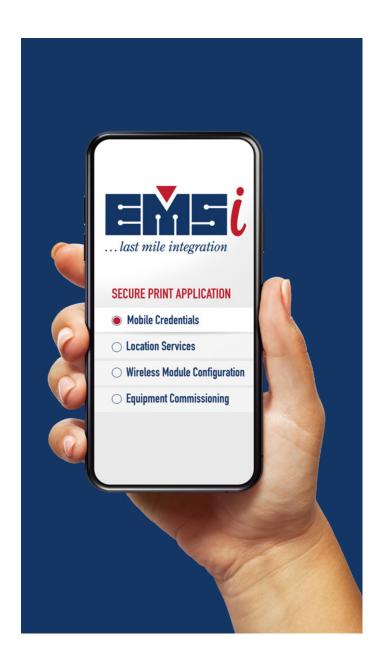

## **EMSi Mobile Apps**

- User Authentication
- OTA Firmware Updates
- Secure Commissioning
- Email Status and Error Logs
- Proximity-Based Actions
- White Label Customization
- Blue Dot Navigation
- Basic Voice Commands
- Wayfinding
- Indoor Mapping