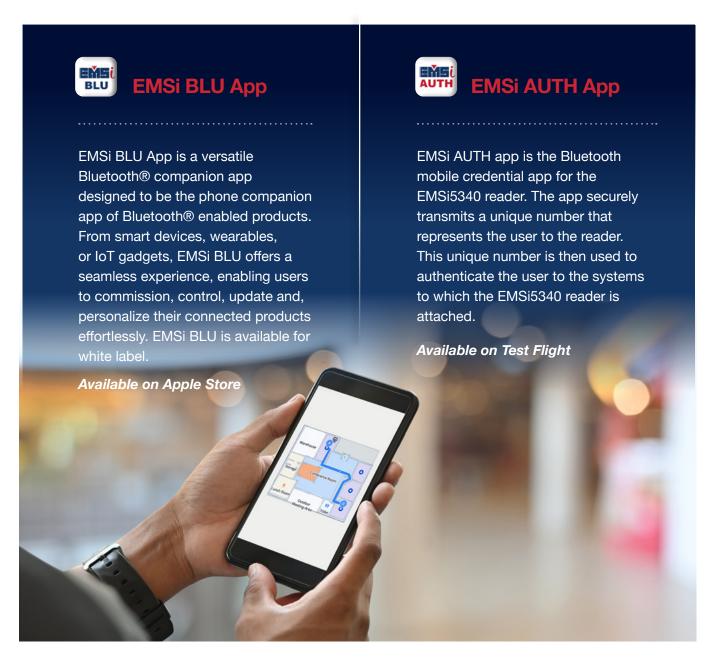

## **EMSi Mobile Apps**

- User Authentication
- OTA Firmware Updates
- Secure Commissioning
- Email Status and Error Logs
- Proximity-Based Actions
- White Label Customization
- Blue Dot Navigation
- Basic Voice Commands
- Wayfinding
- Indoor Mapping